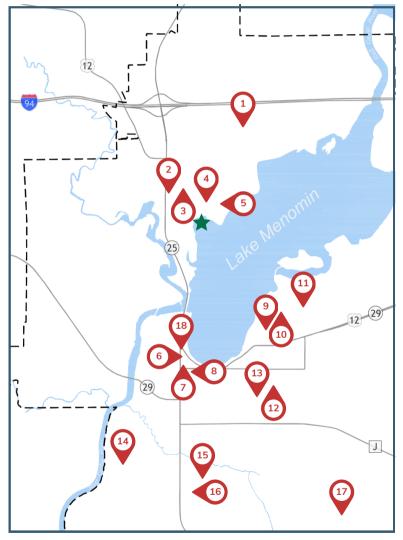

## Parade of Lights

Area Light Visplays

★ WOLSKE BAY LIGHTS
WALK-THRU LIGHT DISPLAY
AT WOLSKE BAY PARK

- Dunn County Historical Society (B)
   1820 John Russell Rd
   Wakanda Wonderland is located at this address
- 2. CENTURY 21 Affiliated (B) 1202 N Broadway St
- 3. 1226 Tainter St
- 4. 1119 Wilson St
- 5. 1103 N Shore Dr
- 6. Artysta Boutique (B) 544 Broadway St S #34
- 7. Mike's Art & Design Supply (B) 105 Main Street E
- 8. Dragon Tale Books (B) 216 Main St E
- 9. 214 12th St SE
- 10. 112 14th St NE
- 11. 1709 2ND Ave NE
- 12. 1304 10th Ave E
- 13. 1116 11th St E
- 14. 732 River Heights Rd
- 15. 2203 4th St E
- 16. 220 24th Ave E
- 17. Tanglewood Greens (B)2200 Crestwood Dr
- 18. *WEST* consin Credit Union (B) 444 Broadway St S

Businesses are marked with a (B)

The Parade of Lights is brought to you by